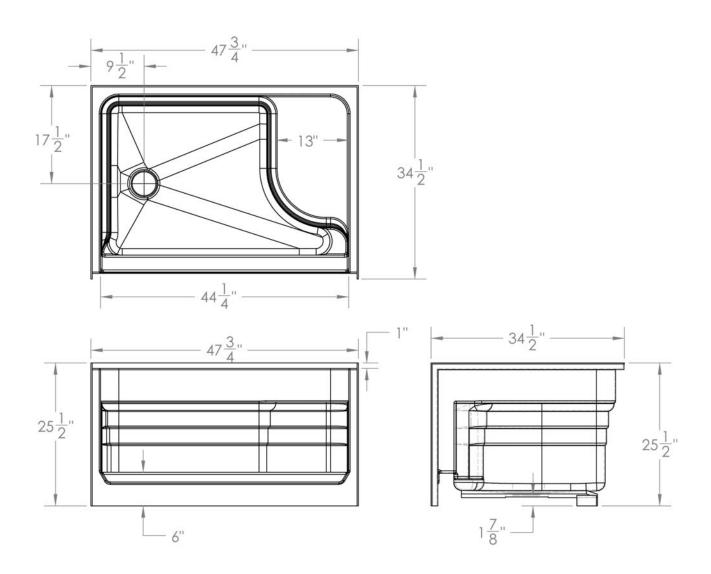

## **FEATURES**

• 5148 McCarron

47 3/4" x 34 1/2" x 25 1/2" (nominal outside)

- One piece construction
- One Seat
- · Slip resistant floor

The unit is made of sanitary grade high gloss polyester gelcoat with reinforced composite matrix.

## **NOTES**

 Dimensions: 47 3/4" x 34 1/2" x 25 1/2" with flange Shipping Weight: 95 lbs.
Certifications: ANSI Z124.2; NAHB

• Installation instructions included.

**IMPORTANT:** Roughing-in dimensions may vary 1/2" and are subject to change or cancellation without prior notice. No responsibility is assumed for use of superseded or voided leaflets.