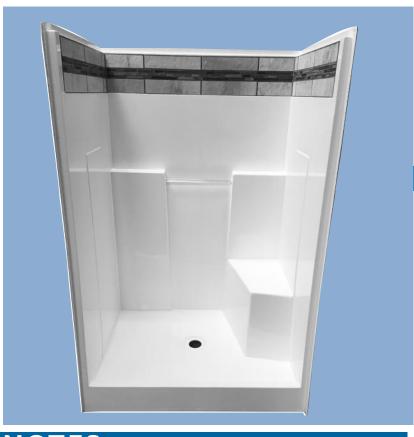

## **HYBRID48R**

48 " One Piece Shower with Above The Floor Rough-In High Gloss Gelcoat Finish

48" x 36" x 75" (nominal outside)

- Above the floor rough-in
- · Seat on the right side
- Twin intergral soap dishes
- · Slip resistant floor
- Tile band is ordered pre-installed in various colors and patterns. (Order Specific)

The unit is made of sanitary grade high gloss polyester gelcoat with reinforced composite matrix.

MOD Approved