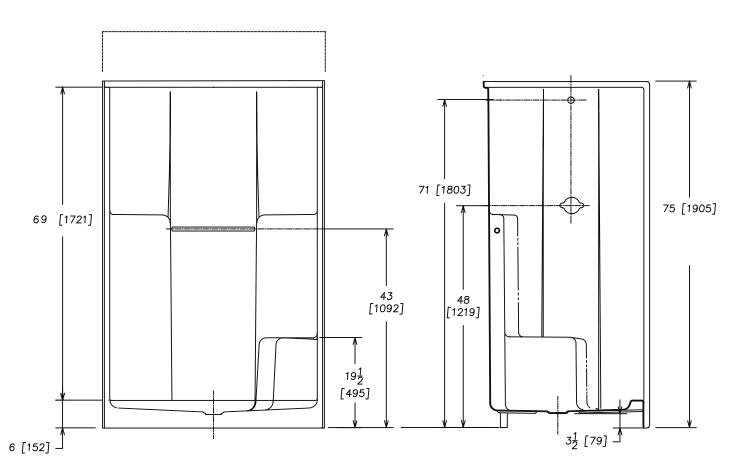

## **NOTES**

 Dimensions: 48" x 361/8" x 75 with flange Shipping Weight: 150 lbs.
Certifications: ANSI Z124.2; NAHB

• Installation instructions included.

## 48 " One Piece Shower with Above The Floor Rough-In

High Gloss Gelcoat Finish

**IMPORTANT:** Roughing-in dimensions may vary 1/2" and are subject to change or cancellation without prior notice. No responsibility is assumed for use of superseded or voided leaflets.