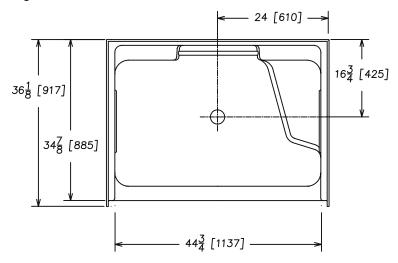

## **NOTES**

 Dimensions: 48" x 361/8" x 75 with flange Shipping Weight: 150 lbs.
Certifications: ANSI Z124.2; NAHB

• Installation instructions included.

## 48 " One Piece Shower with Above The Floor Rough-In

High Gloss Gelcoat Finish

**IMPORTANT:** Roughing-in dimensions may vary 1/2" and are subject to change or cancellation without prior notice. No responsibility is assumed for use of superseded or voided leaflets.