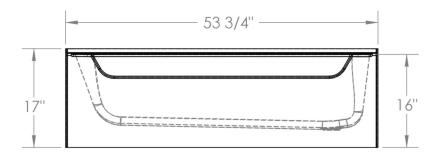

## **FEATURES**

- 2228L Left Only
- 2229R Right Only

53 3/4" x 28 1/4" x 17"

- End drain
- · Slip resistant floor

The unit is made of sanitary grade high gloss polyester gelcoat with reinforced composite matrix.

## **NOTES**

• Dimensions: 53 3/4" x 28 1/4" x 17" with flange

Shipping Weight: 60 lbs.

Certifications: ANSI Z124.2; NAHB

Gallons to Overflow: 29

• Illustrated installation instructions included.

54" Tub

High Gloss Gelcoat Finish