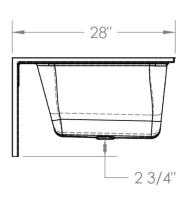

## **FEATURES**

- 2228L Left Only
- 2229R Right Only

53 3/4" x 28 1/4" x 17"

- End drain
- · Slip resistant floor

The unit is made of sanitary grade high gloss polyester gelcoat with reinforced composite matrix.

## **NOTES**

• Dimensions: 53 3/4" x 28 1/4" x 17" with flange

Shipping Weight: 60 lbs.

Certifications: ANSI Z124.2; NAHB

Gallons to Overflow: 29

• Illustrated installation instructions included.

54" Tub

High Gloss Gelcoat Finish