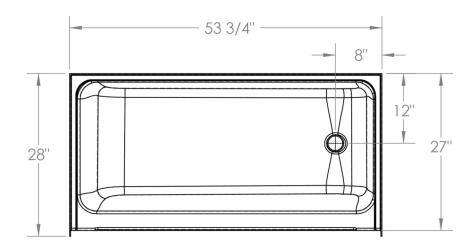

## **FEATURES**

- 2228L Left Only
- 2229R Right Only

53 3/4" x 28 1/4" x 17"

- End drain
- · Slip resistant floor

The unit is made of sanitary grade high gloss polyester gelcoat with reinforced composite matrix.

## **NOTES**

• Dimensions: 53 3/4" x 28 1/4" x 17" with flange

Shipping Weight: 60 lbs.

Certifications: ANSI Z124.2; NAHB

Gallons to Overflow: 29

• Illustrated installation instructions included.

54" Tub

High Gloss Gelcoat Finish