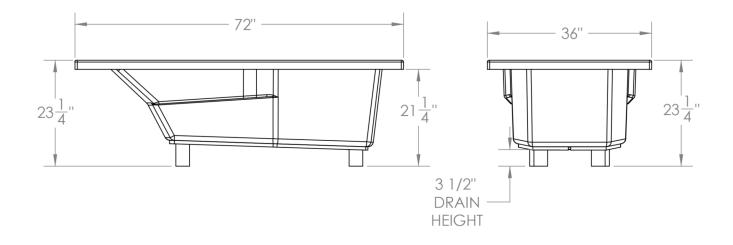

## • 2236 Molly

72" x 36" x 23-1/4" (nominal outside)

- One piece construction
- Slip resistant floor

The unit is made of sanitary grade high gloss polyester gelcoat with reinforced composite matrix.

## NOTES

۲

- Dimensions: 72" x 36" x 23-1/4" with flange Shipping Weight: 98 lbs. Certifications: ANSI Z124.2; NAHB
- Installation instructions included.

2236

۲

**72 x 36" Drop-In Tub** High Gloss Gelcoat Finish