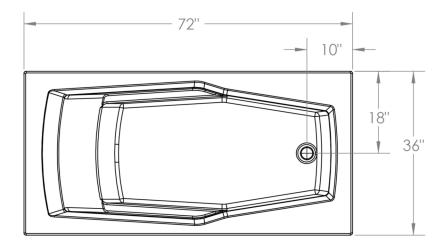

## • 2236 Molly

72" x 36" x 23-1/4" (nominal outside)

- One piece construction
- Slip resistant floor

The unit is made of sanitary grade high gloss polyester gelcoat with reinforced composite matrix.

## NOTES

۲

- Dimensions: 72" x 36" x 23-1/4" with flange Shipping Weight: 98 lbs. Certifications: ANSI Z124.2; NAHB
- Installation instructions included.

2236

۲

**72 x 36" Drop-In Tub** High Gloss Gelcoat Finish