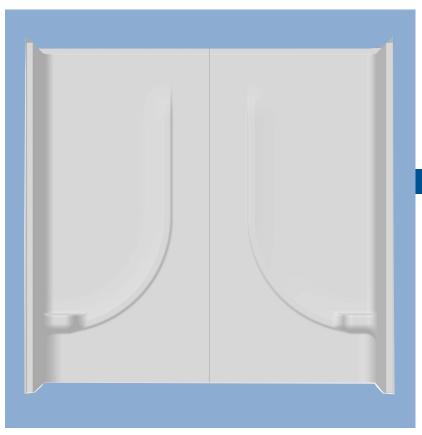

## **FEATURES**

• 2227WS Myla

53 3/4" x 27 1/2" x 57"

- Slip resistant floor
- Fits 27 x 54" Tub Only (2226, 2227, 2228, 2229)

The unit is made of sanitary grade high gloss polyester gelcoat with reinforced composite matrix.

## Two Piece Wall Surround

High Gloss Gelcoat Finish