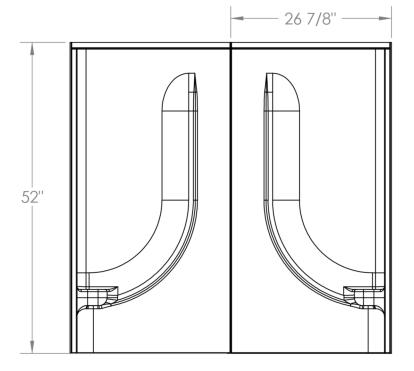

## **FEATURES**

• 2227WS Myla

53 3/4" x 27 1/2" x 57"

- Slip resistant floor
- Fits 27 x 54" Tub Only (2226, 2227, 2228, 2229)

The unit is made of sanitary grade high gloss polyester gelcoat with reinforced composite matrix.

## **NOTES**

 Dimensions: 53 3/4" x 27 1/2" x 57" with flange Shipping Weight: 64 lbs. Certifications: ANSI Z124.2; NAHB

• Illustrated installation instructions included.