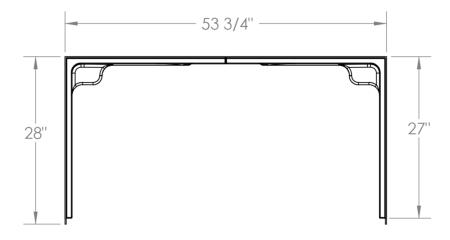

## **FEATURES**

• 2227WS Myla

53 3/4" x 27 1/2" x 57"

- Slip resistant floor
- Fits 27 x 54" Tub Only (2226, 2227, 2228, 2229)

The unit is made of sanitary grade high gloss polyester gelcoat with reinforced composite matrix.

## **NOTES**

 Dimensions: 53 3/4" x 27 1/2" x 57" with flange Shipping Weight: 64 lbs. Certifications: ANSI Z124.2; NAHB

• Illustrated installation instructions included.