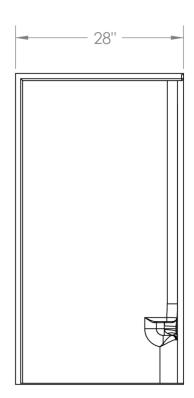

## **FEATURES**

• 2227WS Myla

53 3/4" x 27 1/2" x 57"

- Slip resistant floor
- Fits 27 x 54" Tub Only (2226, 2227, 2228, 2229)

The unit is made of sanitary grade high gloss polyester gelcoat with reinforced composite matrix.

## **NOTES**

 Dimensions: 53 3/4" x 27 1/2" x 57" with flange Shipping Weight: 64 lbs. Certifications: ANSI Z124.2; NAHB

• Illustrated installation instructions included.