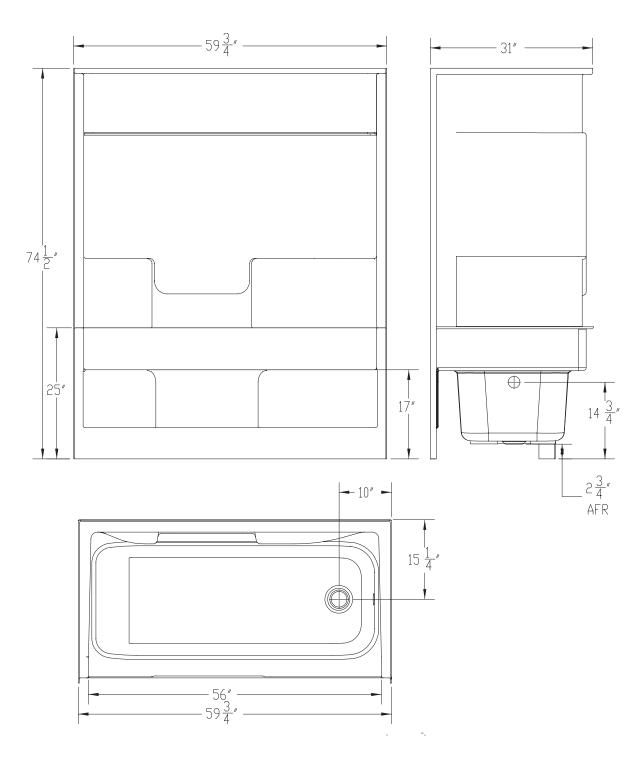

## **FEATURES**

• 86032L/R Woodland

59 3/4" x 31" x 74 1/2"

- End drain
- · Slip resistant floor

The unit is made of sanitary grade high gloss polyester gelcoat with reinforced composite matrix.

## **NOTES**

• Dimensions: 74 1/2" x 59 3/4" x 31" with flange

Shipping Weight: 140 lbs. Gallons to Overflow: 41

Certifications: ANSI Z124.2; NAHB

• Illustrated installation instructions included.

86032L 86032R