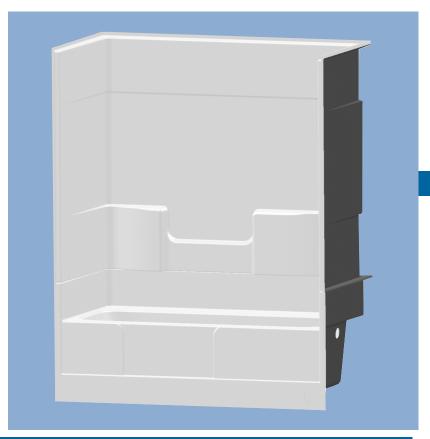

## **FEATURES**

• 86032L/R Woodland

59 3/4" x 31" x 74 1/2"

- End drain
- · Slip resistant floor

The unit is made of sanitary grade high gloss polyester gelcoat with reinforced composite matrix.