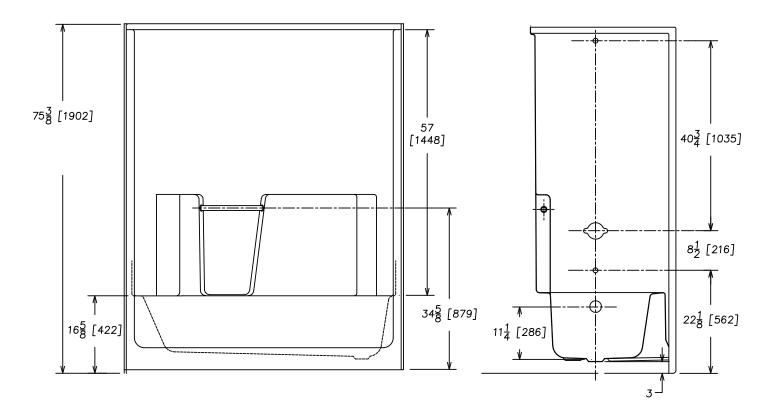

## **NOTES**

• Dimensions: 59 % "x 31 ¼ "x 74 % " with flange Certifications: ANSI Z124.2

• Illustrated installation instructions included.

## One Piece 60" x 30" Tub/Shower Above The Floor Rough-In

High Gloss Gelcoat Finish

± 1/4" Variance

**IMPORTANT:** Roughing-in dimensions may vary 1/2" and are subject to change or cancellation without prior notice. No responsibility is assumed for use of superseded or voided leaflets.