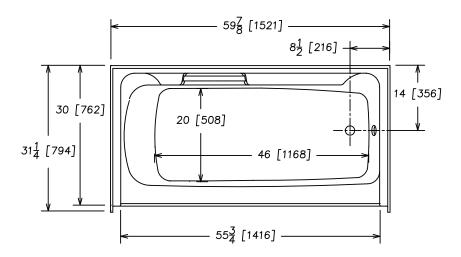

## **NOTES**

• Dimensions: 59 % "x 31 ¼ "x 74 % " with flange Certifications: ANSI Z124.2

• Illustrated installation instructions included.

## One Piece 60" x 30" Tub/Shower Above The Floor Rough-In

High Gloss Gelcoat Finish

± 1/4" Variance

**IMPORTANT:** Roughing-in dimensions may vary 1/2" and are subject to change or cancellation without prior notice. No responsibility is assumed for use of superseded or voided leaflets.