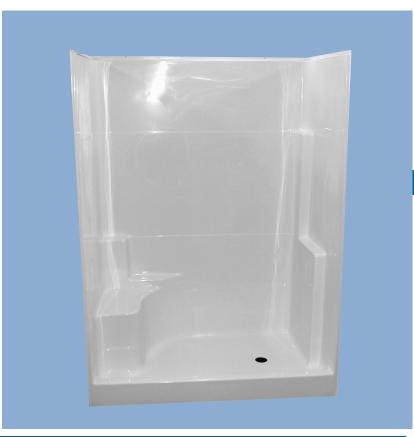

## 36036 R/L

• Lewis

60" x 35 3/8" x 82 3/8 (nominal outside)

- One piece construction
- · Left or right molded in seat
- Four molded in soap holders
- · Slip resistant floor
- Smooth walls

The unit is made of sanitary grade high gloss polyester gelcoat with reinforced composite matrix.

## **NOTES**

• Dimensions: 60" x 353/8" x 823/8" with flange

Shipping Weight: 140 lbs. Certifications: ANSI Z124.2; NAHB

- Illustrated installation instructions included.
- Meets requirements of the international plumbing standard