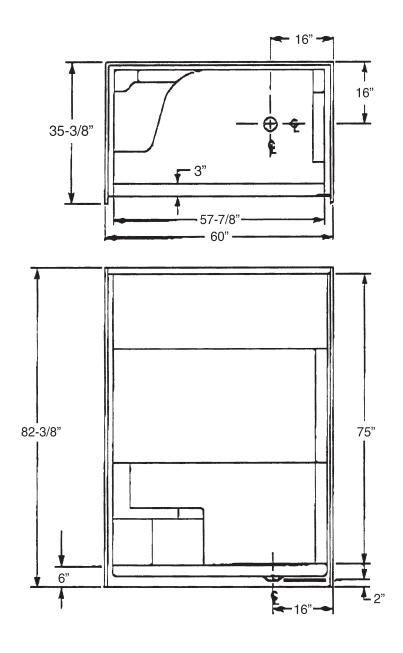

## **NOTES**

• Dimensions: 60" x 353/8" x 823/8" with flange

Shipping Weight: 140 lbs. Certifications: ANSI Z124.2; NAHB

- Illustrated installation instructions included.
- Meets requirements of the international plumbing standard

## 36036T R/L

60" One Piece Shower (LH or RH Seat)

High Gloss Gelcoat Finish ± 1/4" Variance

IMPORTANT: Roughing-in dimensions may vary 1/2" and are subject to change or cancellation without prior notice. No responsibility is assumed for use of superseded or voided leaflets.